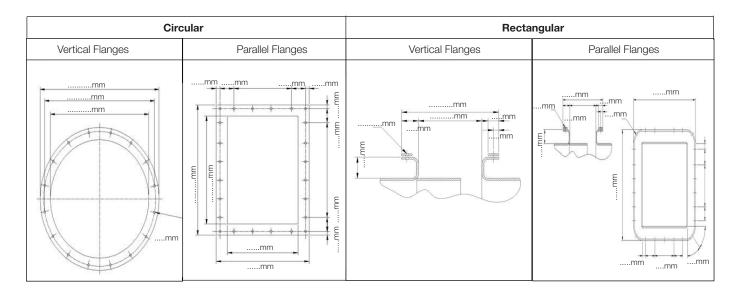

#### MEASUREMENTS:

| MOVEMENTS:                                                                                                                                | MEDIUM & TEMPERATURE:                                                                                         | PRESSURE:                                                                                                                                                                |
|-------------------------------------------------------------------------------------------------------------------------------------------|---------------------------------------------------------------------------------------------------------------|--------------------------------------------------------------------------------------------------------------------------------------------------------------------------|
| Axial compression (-mm)  Axial elongation (+mm)  Lateral (1st axis)  Lateral (2nd axis)  Angular (TBD)  Torsion (TBD)  Vibration (yes/no) | Medium  Condition of medium  Dry Wet  Medium temperature  Ambient temperature  Undercutting dew point  Yes No | Positive pressure (PaG/mmWg))  Negative pressure (PaG/mmWg)  Risk of pulsations  Dust content (g/Nm³)  Flow velocity (m/s)  Flow direction  Upwards Downwards Horizontal |
| REQUESTED DESIGN:                                                                                                                         |                                                                                                               |                                                                                                                                                                          |
| Expansion Joint Shape  Circular                                                                                                           | ☐ Rectangular ☐ With radius c☐ Without radiu                                                                  | (Disease attacks at a talk)                                                                                                                                              |
| Expansion Joint type                                                                                                                      |                                                                                                               |                                                                                                                                                                          |
| ☐ Closed ☐ Open                                                                                                                           | ☐ With pre-punched ☐ Complete Expansion Joint unit                                                            |                                                                                                                                                                          |
| Additional Hardware                                                                                                                       |                                                                                                               |                                                                                                                                                                          |
| <ul><li>☐ Inner sleeve</li><li>☐ Insulation/bolster</li><li>☐ Bolts, nuts, washers etc.</li><li>☐ Flange gaskets</li></ul>                | Re-use existing Re-use existing                                                                               | <ul> <li>Include in the quotation</li> <li>Include in the quotation</li> <li>Include in the quotation</li> <li>Include in the quotation</li> </ul>                       |
| DO YOU NEED ANY HEL                                                                                                                       | LP?                                                                                                           |                                                                                                                                                                          |
| If you need any help and assistance,<br>help for on-site measuring, on-site<br>installation etc. please contact us:                       | Tapas Biswas<br>E: tbi@belman.<br>T: +91 9380 580                                                             | n.com                                                                                                                                                                    |