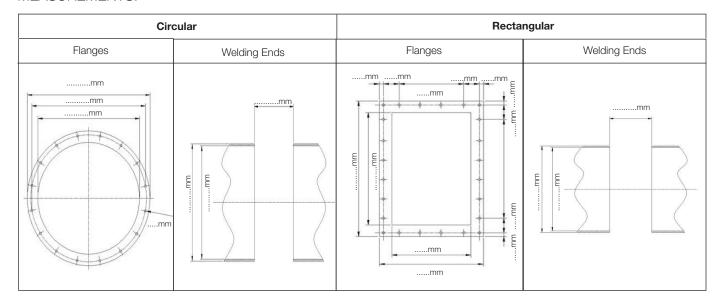

#### MEASUREMENTS:

| MOVEMENTS:                                                                                                                                | MEDIUM & TEMPERATURE:                                                                                         | PRESSURE:                                                                                                                                                                |
|-------------------------------------------------------------------------------------------------------------------------------------------|---------------------------------------------------------------------------------------------------------------|--------------------------------------------------------------------------------------------------------------------------------------------------------------------------|
| Axial compression (-mm)  Axial elongation (+mm)  Lateral (1st axis)  Lateral (2nd axis)  Angular (TBD)  Torsion (TBD)  Vibration (yes/no) | Medium  Condition of medium  Dry Wet  Medium temperature  Ambient temperature  Undercutting dew point  Yes No | Positive pressure (PaG/mmWg))  Negative pressure (PaG/mmWg)  Risk of pulsations  Dust content (g/Nm³)  Flow velocity (m/s)  Flow direction  Upwards Downwards Horizontal |
| REQUESTED DESIGN:                                                                                                                         |                                                                                                               |                                                                                                                                                                          |
| Expansion Joint Shape  Circular                                                                                                           | ☐ Rectangular ☐ With radius c☐ Without radiu                                                                  | (Disease attacks at a talk)                                                                                                                                              |
| Expansion Joint type                                                                                                                      |                                                                                                               |                                                                                                                                                                          |
| ☐ Closed ☐ Open                                                                                                                           | ☐ With pre-punched ☐ Complete Expansion Joint unit                                                            |                                                                                                                                                                          |
| Additional Hardware                                                                                                                       |                                                                                                               |                                                                                                                                                                          |
| <ul><li>☐ Inner sleeve</li><li>☐ Insulation/bolster</li><li>☐ Bolts, nuts, washers etc.</li><li>☐ Flange gaskets</li></ul>                | Re-use existing Re-use existing                                                                               | <ul> <li>Include in the quotation</li> <li>Include in the quotation</li> <li>Include in the quotation</li> <li>Include in the quotation</li> </ul>                       |
| DO YOU NEED ANY HEL                                                                                                                       | LP?                                                                                                           |                                                                                                                                                                          |
| If you need any help and assistance,<br>help for on-site measuring, on-site<br>installation etc. please contact us:                       | Tapas Biswas<br>E: tbi@belman.<br>T: +91 9380 580                                                             | n.com                                                                                                                                                                    |